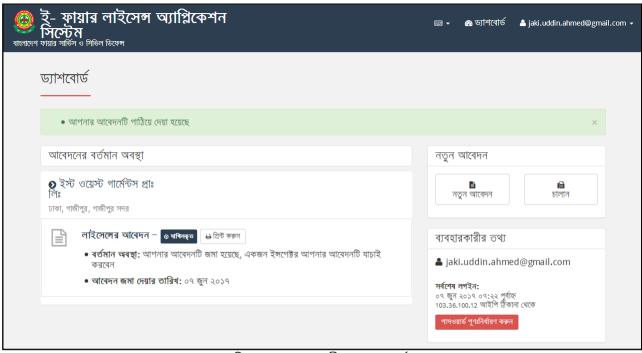

চিত্ৰ : সংযুক্তি যোগ

১৮. এই পপ-আপটি বন্ধ করার জন্য Close বাটনে ক্পিক করুন।

১৯. সবশেষে আবেদন ফরমটির বাটনে ক্লিক করুন তাহলে আবেদনটি সঠিকভাবে সাবমিট হয়ে যাবে এবং আপনাকে একটি নিশ্চিতকরণ বার্তা দেখাবে ।

চিত্র : আবেদনকারীর ড্যাশবোর্ড

[নোট: আবেদনকারী চাইলে তার ইউজার আইডি ও পাসওয়ার্ড দিয়ে ড্যাশবোর্ডে লগইন করে তার আবেদনটির অনুমোদন প্রক্রিয়ার সর্বশেষ অবস্থা দেখতে পারবেন ।]

২১. আবেদনটির অনুমোদনের পর ফায়ার সার্ভিস কর্তৃক মাশুল নির্ধারণ করা হবে। এই তথ্য ডিমান্ড নোট আকারে ড্যাশবোর্ডে দেখা যাবে। সিস্টেম অটোমেটিক একটা চালান তৈরী করবে এবং আপনি সেই চালান প্রিন্ট করে ব্যাংকে টাকা জমা করতে পারবেন।

চিত্ৰ : মাশুল তথ্য

২২. ড্যাশবোর্ড থেকে <u>ভিমান্ত নোট</u> বাটনে ক্লিক করলে মাশুল সংক্রান্ত বিষ্ণারিত তথ্য নিম্নের মতো দেখতে পাবেন।

গণপ্রজাতন্ত্রী বাংলাদেশ সরকার
উপ সহকারী/সহকারী/উপ পরিচালকের দপ্তর
ফায়ার সার্ভিস ও সিভিল ডিফেন্স
তারিখঃ ০৭-০৬-২০১৭
ফায়ার লাইসেন্স ফি জমাদানের চাহিদা পত্র (ডিমান্ড নোট)
প্রাপক: মেসার্সঃ ইস্ট ওয়েস্ট গার্মেন্টস প্রাঃ লিঃ
ঠিকানাঃ গাজীপুর , গাজীপুর সদর, গাজীপুর সদর
জনাব
আপনার/আপনাদের গত ০৭-০৬-২০১৭ তারিখের ফায়ার লাইসেন্সের আবেদনের প্রেক্ষিতে ০১ জুলাই /২০১৫ সন হতে ৩০ জুন /২০১৬ সনের ফায়ার লাইসেন্স মাশুল বাবদ মোট
৯৫০/= টাকা ট্রেজারী চালানের মাধ্যমে অর্থনৈতিক কোড