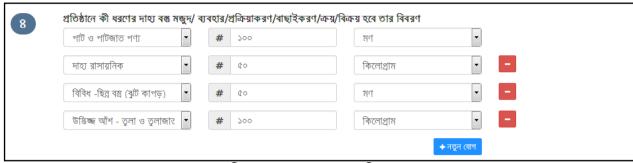

চিত্র: আবেদন পেজ (ক্রমিক ৩)

- ৫. প্রতিষ্ঠানে কী ধরণের দাহ্য বন্ধু মজুদ/ব্যবহার/প্রক্রিয়াকরণ/ক্রয়/বিক্রয় করা হবে তার বিবরণ ফরমের ক্রমিক ৪ এ সংরক্ষণ করা যায়।
  - ড্রপ ডাউন থেকে বস্তুর নাম নির্বাচন করুন,
  - পরিমাণ ফিল্ডে পরিমাণ টাইপ করুন
  - এককের ফিল্ডে ড্রপ-ডাউন থেকে একক নির্বাচন করুন।

চিত্র : আবেদন পেজ (ক্রমিক ৩)

- ৬. প্রতিষ্ঠানে কী ধরণের দাহ্য বন্ধু মজুদ/ব্যবহার/প্রক্রিয়াকরণ/ক্রয়/বিক্রয় করা হবে তার বিবরণ ফরমের ক্রমিক থেকে সংরক্ষণ করা যায়।
  - ড্রপ ডাউন থেকে বন্ধুর নাম নির্বাচন করুন,

8

- পরিমাণ ফিল্ডে পরিমাণ টাইপ করুন,
- এককের ফিল্ডে ড্রপ-ডাউন থেকে একক নির্বাচন করুন।

একাধিক তথ্য যুক্ক করার জন্য ক্রিক করুন বাটনে ক্লিক করুন; ফলে নতুন সারি তৈরি হবে । আবার তৈরিকৃত কোন সারি মুছে ফেলতে বাটনে ক্লিক করুন।

চিত্র: আবেদন পেজ (ক্রমিক ৪)

- ৭. ভবনের তথ্যাবলী ফরমের ক্রমিক ৫ থেকে সংরক্ষণ করা যায়।
  - দ্রপ-ডাউন থেকে ভবনের ধরণ নির্বাচন করুন।
  - ভবনের আয়তন, য়ৢোর সংখ্যা, ব্যবহৃত য়ৢোরসমূহের তালিকা টাইপ করে প্রদান করুন।
  - ভবনটিতে মেজেনাইন ফ্লোর আছে কি না তা "হ্যাঁ/না" টাইপ করে প্রদান করুন।
  - ভবনটি নিজস্ব মালিকানাধীন নাকি ভাড়া, সেই তথ্য টাইপ করে প্রদান করুন।