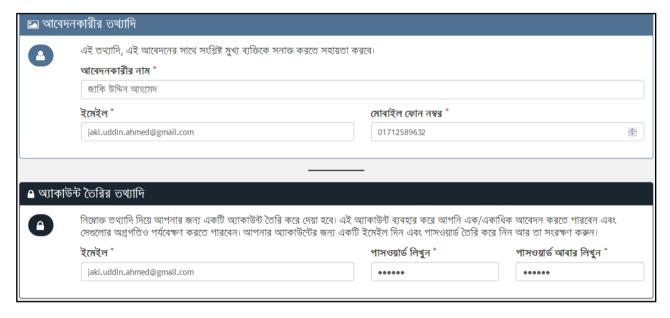

  এবং প্রক্রিয়াধীন থাকলে তাহিন ক্লিক করুন।

চিত্র: আবেদন পেজ (ক্রমিক ৬ - ১০)

১২. এর পরবর্তী দুইটি অংশে আবেদনকারীর তথ্যের ভিত্তিতে আবেদনকারীর জন্য একটি একাউন্ট তৈরি হবে।

- আবেদনকারীর নাম টাইপ করে প্রদান করুন।
- সঠিক ইমেইল টাইপ করে প্রদান করুন।
- সঠিক মোবাইল নম্বর টাইপ করে প্রদান করুন।
- পাসওয়ার্ড টাইপ করুন এবং তা নিশ্চিতকরণের জন্য পুনরায় টাইপ করুন।

চিত্র: আবেদনকারীর একাউন্ট তৈরির তথ্যাদি

Project Id: KMS\_ILO

১৩. ক্যাপচা প্রদান করার জন্য দালাব a robot চিত্রিত স্থানে ক্সিক করুন। এর ফলে একটি ছবি দেখা যাবে এবং তাতে একটি নির্দেশনা দেওয়া খাকবে। নির্দেশনা অনুযায়ী কাজটি করুন এবং VERIFY বাটনে ক্সিক করুন।