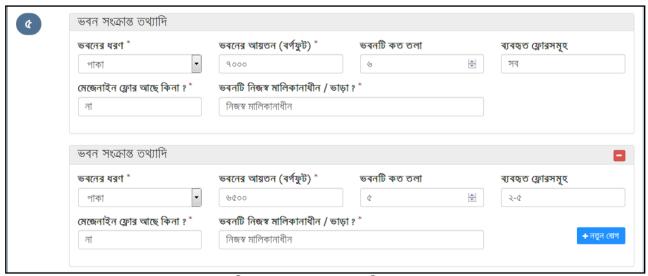

চিত্র: আবেদন পেজ (ক্রমিক ৪)

- ৬. ভবনের তথ্যাবলী ফরমের ক্রমিক ৫ এ সংরক্ষণ করা যায়।
  - দ্রপ-ডাউন থেকে ভবনের ধরণ নির্বাচন করুন।
  - ভবনের আয়তন, য়ৢোর সংখ্যা, ব্যবহৃত য়ৢোরসমৃত্রের তালিকা টাইপ করে প্রদান করুন।
  - ভবনটিতে মেজেনাইন ফ্লোর আছে কি না তা "হ্যাঁ/না" টাইপ করে প্রদান করুন।
  - ভবনটি নিজস্ব মালিকানাধীন নাকি ভাড়া, সেই তথ্য টাইপ করে প্রদান করুন।

চিত্র: আবেদন পেজ (ক্রমিক ৪)

- ৭. ভবনের তথ্যাবলী ফরমের ক্রমিক ৫ থেকে সংরক্ষণ করা যায়।
  - দ্রপ-ডাউন থেকে ভবনের ধরণ নির্বাচন করুন।
  - ভবনের আয়তন, য়ৢোর সংখ্যা, ব্যবহৃত য়ৢোরসমূহের তালিকা টাইপ করে প্রদান করুন।
  - ভবনটিতে মেজেনাইন ফ্লোর আছে কি না তা "হ্যাঁ/না" টাইপ করে প্রদান করুন।
  - ভবনটি নিজস্ব মালিকানাধীন নাকি ভাড়া, সেই তথ্য টাইপ করে প্রদান করুন।

একাধিক ভবনের তথ্য যুক্ক করার জন্য 🛨 নক্তা প্রাণ্ট বাটনে ক্লিক করুন; ফলে নতুন সারি তৈরি হবে। আবার তৈরিকৃত কোন সারি মুছে ফেলতে 🗖 বাটনে ক্লিক করুন।

চিত্র: আবেদন পেজ (ক্রমিক ৫)

- ৮. ফরমের ক্রমিক ৬ এ প্রতিষ্ঠানের বাৎসরিক মূল্য প্রদান করুন।
- ৯. ফরমের ক্রমিক ৭ এ প্রতিষ্ঠানে অগ্নি প্রতিরোধ ও নিরাপত্তা ব্যবস্থায় কি কি পদক্ষেপ নেওয়া হয়েছে তার বিবরণ টাইপ করে প্রদান করুন।