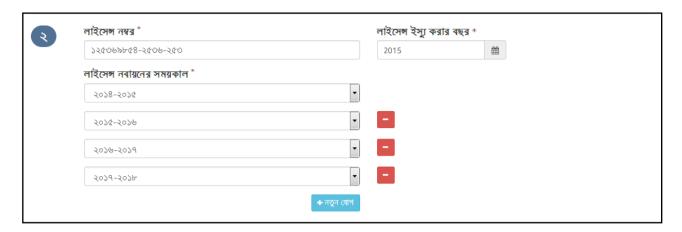

চিত্র: আবেদন পেজ (ক্রমিক ১)

- ৪. আবেদন ফরমের ক্রমিক ২ এ লাইসেন্স নবায়নের তথ্য প্রদান করুন।
  - লাইসেল নম্বর ফিল্ডে লাইসেল এর নম্বরটি টাইপ করে প্রদান করুন।

 লাইসেন্স ইস্যু করার বছর ফিল্ডে আইকনে ক্পিক করে ক্যালেন্ডার থেকে লাইসেন্স ইস্যু করার বছর নির্বাচন করতে হবে।

চিত্র: ক্যালেন্ডার

- কোন অর্থবছরের জন্য লাইসেন্সটি নবায়ন করা হচ্ছে সেই সংক্রান্ত তথ্য ড্রপ-ডাউন থেকে নির্বাচন করুন।

চিত্র: আবেদন পেজ (ক্রমিক ২)

- ৫. আবেদন ফরমের ক্রমিক ৩ এ প্রতিষ্ঠানের অবস্থান ও ঠিকানা প্রদান করুন।
  - দ্রুপ-ডাউন থেকে বিভাগ, জেলা, উপজেলা, থানা ও নিকটবর্তী ফায়ার স্টেশনের নাম নির্বাচন করুন।
  - ডাকঘর, গ্রাম/মহল্লা, ওয়ার্ড নং, সড়ক নং, মৌজা, প্লট/হোল্ডিং নং, দাগ নং, খতিয়ান নং ও জে এল নং এর
    তথ্যসমূহ টাইপ করে প্রদান করুন।
  - ডান পাশে গুগল ম্যাপেও প্রতিষ্ঠানটির অবস্থান চিহ্নিত করা যায়।