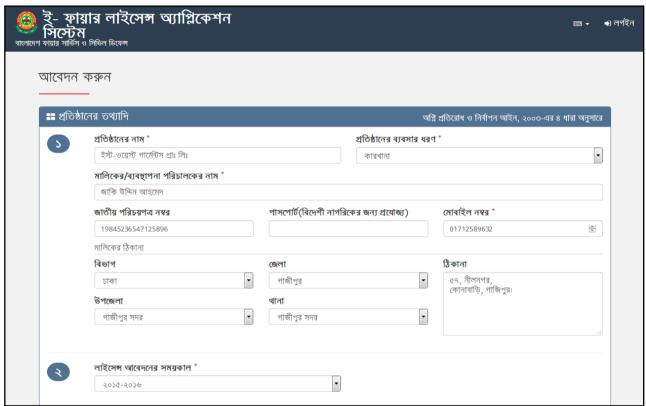

- ৩. আবেদন পেজের ক্রমিক ১ ও ২ এ নিমুলিখিত কাজগুলো করুন:
  - 'প্রতিষ্ঠানের নাম' শীর্ষক ফিল্ডে প্রতিষ্ঠানের নাম টাইপ করুন।
  - ড্রপ ডাউন থেকে প্রতিষ্ঠানের ব্যবসার ধরণ নির্বাচন করুন।
  - প্রতিষ্ঠানের পরিচালকের নাম, জাতীয় পরিচয়পত্র নম্বর ও মোবাইল ফোন নম্বর টাইপ করে প্রদান করুন।
  - দ্রপ ডাউন থেকে বিভাগ, জেলা, উপজেলা, থানার নাম নির্বাচন করে এবং ঠিকানা টাইপ করুন।
  - 'লাইসেন্সের আবেদনের সময়কাল' শীর্ষক ড্রপ-ডাউন থেকে যেই অর্থ বছরের জন্য আবেদন করা হচ্ছে তা নির্বাচন করুন।

চিত্র : আবেদন পেজ (ক্রমিক ১ ও ২)

- ৪. আবেদন ফরমের ক্রমিক ৩ এ প্রতিষ্ঠানের অবস্থান ও ঠিকানা প্রদান করুন।
  - ড্রপ-ডাউন থেকে বিভাগ, জেলা, উপজেলা, থানা ও নিকটবর্তী ফায়ার স্টেশনের নাম নির্বাচন করুন।
  - ডাকঘর, গ্রাম/মহল্লা, ওয়ার্ড নং, সড়ক নং, মৌজা, প্লট/হোল্ডিং নং, দাগ নং, খতিয়ান নং ও জে এল নং এর
    তথ্যসমূহ টাইপ করে প্রদান করুন।
  - ডান পাশে গুগল ম্যাপেও প্রতিষ্ঠানটির অবস্থান চিহ্নিত করা যায়।