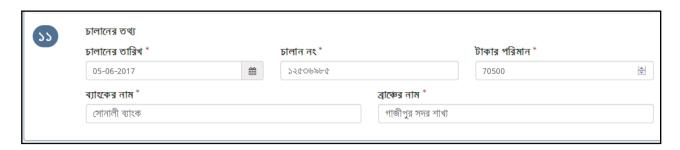

চিত্র: চালান ফরম

নির্ধারিত ব্যাংকে টাকা জমা করার পর চালানের তথ্য নিম্নের মতো করে প্রদান করতে হবে:

২৪. ড্যাশবোর্ড থেকে **\$** চালান জমা করার তথ্য বাটনে ক্লিক করে নিম্নের তথ্যগুলো প্রদান করুন।

- চালানের তারিখ শীর্ষক ফিল্ডে টাকা জমা দেওয়ার তারিখ প্রদান করুন।
- চালান নং প্রদান করুন।

- ব্যাংক ও শাখার নাম টাইপ করে প্রদান করুন।
- চালানে উল্লেখিত টাকার পরিমাণ এই ফরমে প্রদান করতে হবে।
- সব তথ্য প্রদান করে
   শবিমিট বাটনে ক্লিক করতে হবে।

এর ফলে চালানের তথ্যটি সাবমিট হবে এবং পুনরায় অনুমোদন প্রক্রিয়ার মাধ্যমে অনুমোদিত হবে।

| 🗈 চালানের তথ্য                                                                                                   |                                                                                                          |  |  |  |
|------------------------------------------------------------------------------------------------------------------|----------------------------------------------------------------------------------------------------------|--|--|--|
| ম ব্যাক্তির/প্রতিষ্ঠানের পক্ষ হইতে টাকা প্রদন্ত হইল তাহার নাম, পদবী ও ঠিকানা<br>স্ট ওয়েস্ট গার্মেন্টস প্রাঃ লিঃ | <b>কি বাবদ জমা দেওয়া হইল তাহার বিবরণ</b><br>২০১৫-২০১৬ অর্থ বছরের জন্য ফায়ার লাইসেঙ্গ এর বাৎসরিক মাণ্ডল |  |  |  |
| <b>াকার অংক</b><br>৫৩.০০/=                                                                                       |                                                                                                          |  |  |  |
| ালানের তারিখ <sup>*</sup>                                                                                        | <b>ज्ञालान न</b> ९*                                                                                      |  |  |  |
| 07-06-2017                                                                                                       | 570120                                                                                                   |  |  |  |
| ্যাংকের নাম *                                                                                                    | ব্রাঞ্জের নাম *                                                                                          |  |  |  |
| সোনালী ব্যাংক                                                                                                    | গাজীপুর শাখা                                                                                             |  |  |  |
| রিমাণ *                                                                                                          |                                                                                                          |  |  |  |
| 500                                                                                                              |                                                                                                          |  |  |  |