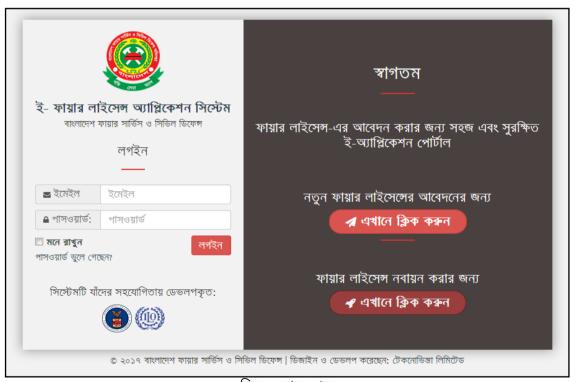

## ধাপে ধাপে নতুন লাইসেন্সের জন্য আবেদনের প্রক্রিয়া

নতুন লাইসেঙ্গের জন্য আবেদন করার জন্য নিচের ধাপসমূহ অনুসরণ করতে হবে।

১. প্রথমেই ইন্টারনেট সংযোগ আছে এমন একটি ডিভাইস (যেমন, কম্পিউটার, ল্যাপটপ, ট্যাব ইত্যাদি) এর ওয়েব ব্রাউজার (মোজিলা ফায়ারফক্স , গুগল ক্রোম ইত্যাদি) এর মাধ্যমে ফায়ার সার্ভিস এর পোর্টালে গিয়ে (www.fireservice.gov.bd) ই-ফায়ার লাইসেঙ্গ অ্যাপ্লিকেশন লিঞ্জে ক্লিক করুন। এর ফলে নিচের হোম পেজটি দেখা যাবে।

চিত্র : হোম পেজ

নতুন ফায়ার লাইসেন্সের আবেদনের জন্য ২. আবেদন করার জন্য

শীর্ষক লিঞ্চে ক্সিক করুন । এর ফলে একটি নতুন পেজ

দেখা যাবে। এই পেজের মাধ্যমে ফায়ার লাইসেন্সের জন্য আবেদনটি করতে হবে।

এই আবেদনের পেজটি কয়েকটি অংশে বিভক্ক। প্রত্যেকটি অংশ পুরণ করে আবেদনটি সংরক্ষণ করতে হবে।