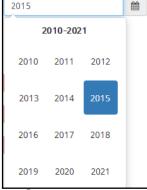

চিত্র: আবেদন পেজ (ক্রমিক ১)

- ৪. আবেদন ফরমের ক্রমিক ২ এ লাইসেন্স নবায়নের তথ্য প্রদান করুন।
  - লাইসেল নম্বর ফিল্ডে লাইসেল এর নম্বরটি টাইপ করে প্রদান করুন।

 লাইসেন্স ইস্যু করার বছর ফিল্ডে আইকনে ক্পিক করে ক্যালেন্ডার থেকে লাইসেন্স ইস্যু করার বছর নির্বাচন করতে হবে।

চিত্র: ক্যালেন্ডার

- কোন অর্থবছরের জন্য লাইসেন্সটি নবায়ন করা হচ্ছে সেই সংক্রান্ত তথ্য ড্রপ-ডাউন থেকে নির্বাচন করুন।

চিত্র: আবেদন পেজ (ক্রমিক ২)

- ৫. আবেদন ফরমের ক্রমিক ৩ এ প্রতিষ্ঠানের অবস্থান ও ঠিকানা প্রদান করুন।
  - দ্রুপ-ডাউন থেকে বিভাগ, জেলা, উপজেলা, থানা ও নিকটবর্তী ফায়ার স্টেশনের নাম নির্বাচন করুন।
  - ডাকঘর, গ্রাম/মহল্লা, ওয়ার্ড নং, সড়ক নং, মৌজা, প্লট/হোল্ডিং নং, দাগ নং, খতিয়ান নং ও জে এল নং এর
    তথ্যসমূহ টাইপ করে প্রদান করুন।
  - ডান পাশে গুগল ম্যাপেও প্রতিষ্ঠানটির অবস্থান চিহ্নিত করা যায়।