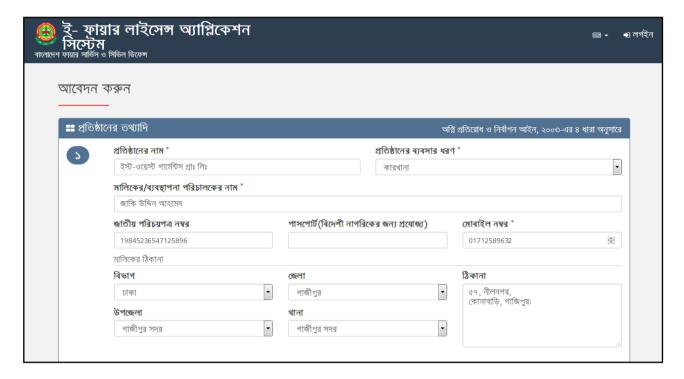

- ৩. আবেদন পেজের ক্রমিক ১ ও ২ এ নিমুলিখিত কাজগুলো করুন:
  - 'প্রতিষ্ঠানের নাম' শীর্ষক ফিল্ডে প্রতিষ্ঠানের নাম টাইপ করুন।
  - ড্রপ ডাউন থেকে প্রতিষ্ঠানের ব্যবসার ধরণ নির্বাচন করুন।
  - প্রতিষ্ঠানের পরিচালকের নাম, জাতীয় পরিচয়পত্র নম্বর ও মোবাইল ফোন নম্বর টাইপ করে প্রদান করুন।
  - দ্রপ ডাউন থেকে বিভাগ, জেলা, উপজেলা, থানার নাম নির্বাচন করে এবং ঠিকানা টাইপ করুন।
  - 'লাইসেন্সের আবেদনের সময়কাল' শীর্ষক ড্রপ-ডাউন থেকে যেই অর্থ বছরের জন্য আবেদন করা হচ্ছে তা নির্বাচন করুন।

চিত্র : আবেদন পেজ (ক্রমিক ১ ও ২)

- ৪. আবেদন ফরমের ক্রমিক ৩ এ প্রতিষ্ঠানের অবস্থান ও ঠিকানা প্রদান করুন।
  - ড্রপ-ডাউন থেকে বিভাগ, জেলা, উপজেলা, থানা ও নিকটবর্তী ফায়ার স্টেশনের নাম নির্বাচন করুন।
  - ডাকঘর, গ্রাম/মহল্লা, ওয়ার্ড নং, সড়ক নং, মৌজা, প্লট/হোল্ডিং নং, দাগ নং, খতিয়ান নং ও জে এল নং এর
    তথ্যসমূহ টাইপ করে প্রদান করুন।
  - ডান পাশে গুগল ম্যাপেও প্রতিষ্ঠানটির অবস্থান চিহ্নিত করা যায়।