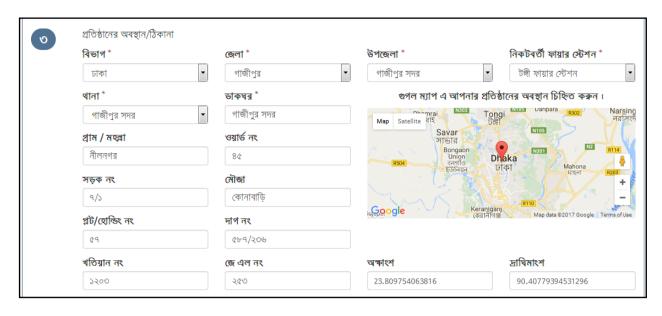

চিত্র : আবেদন পেজ (ক্রমিক ১ ও ২)

- ৪. আবেদন ফরমের ক্রমিক ৩ এ প্রতিষ্ঠানের অবস্থান ও ঠিকানা প্রদান করুন।
  - ড্রপ-ডাউন থেকে বিভাগ, জেলা, উপজেলা, থানা ও নিকটবর্তী ফায়ার স্টেশনের নাম নির্বাচন করুন।
  - ডাকঘর, গ্রাম/মহল্লা, ওয়ার্ড নং, সড়ক নং, মৌজা, প্লট/হোল্ডিং নং, দাগ নং, খতিয়ান নং ও জে এল নং এর
    তথ্যসমূহ টাইপ করে প্রদান করুন।
  - ডান পাশে গুগল ম্যাপেও প্রতিষ্ঠানটির অবস্থান চিহ্নিত করা যায়।

চিত্র: আবেদন পেজ (ক্রমিক ৩)

- ৫. প্রতিষ্ঠানে কী ধরণের দাহ্য বন্ধু মজুদ/ব্যবহার/প্রক্রিয়াকরণ/ক্রয়/বিক্রয় করা হবে তার বিবরণ ফরমের ক্রমিক ৪ এ সংরক্ষণ করা যায়।
  - ড্রপ ডাউন থেকে বস্তুর নাম নির্বাচন করুন,
  - পরিমাণ ফিল্ডে পরিমাণ টাইপ করুন
  - এককের ফিল্ডে ড্রপ-ডাউন থেকে একক নির্বাচন করুন।