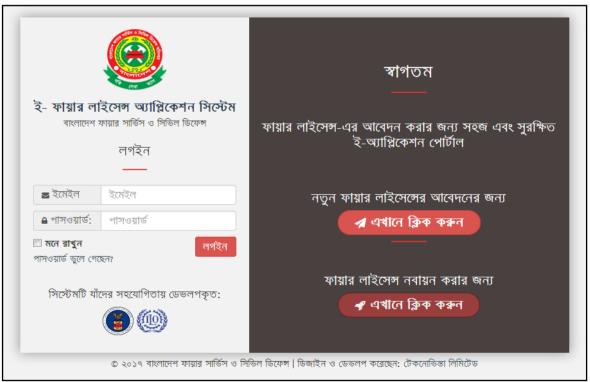

## ধাপে ধাপে নতুন লাইসেন্সের জন্য আবেদনের প্রক্রিয়া

নতুন লাইসেঙ্গের জন্য আবেদন করার জন্য নিচের ধাপসমূহ অনুসরণ করতে হবে।

১. প্রথমেই ইন্টারনেট সংযোগ আছে এমন একটি ডিভাইস (যেমন, কম্পিউটার, ল্যাপটপ, ট্যাব ইত্যাদি) এর ওয়েব ব্রাউজার (মোজিলা ফায়ারফক্স , গুগল ক্রোম ইত্যাদি) এর মাধ্যমে ফায়ার সার্ভিস এর পোর্টালে গিয়ে (www.fireservice.gov.bd) ই-ফায়ার লাইসেঙ্গ অ্যাপ্লিকেশন লিঞ্জে ক্লিক করুন। এর ফলে নিচের হোম পেজটি দেখা যাবে।

চিত্র : হোম পেজ

নতুন ফায়ার লাইসেন্সের আবেদনের জন্য ২. আবেদন করার জন্য

শীর্ষক লিঞ্চে ক্সিক করুন । এর ফলে একটি নতুন পেজ

দেখা যাবে। এই পেজের মাধ্যমে ফায়ার লাইসেন্সের জন্য আবেদনটি করতে হবে।

এই আবেদনের পেজটি কয়েকটি অংশে বিভক্ক। প্রত্যেকটি অংশ পুরণ করে আবেদনটি সংরক্ষণ করতে হবে।