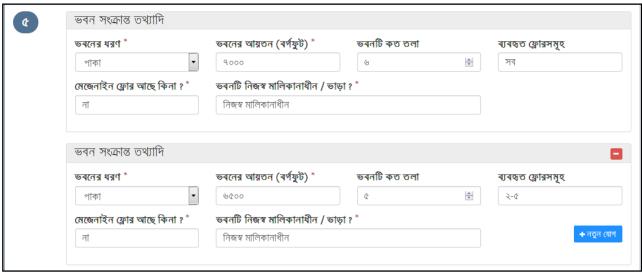

চিত্র: আবেদন পেজ (ক্রমিক ৪)

- ৬. ভবনের তথ্যাবলী ফরমের ক্রমিক ৫ এ সংরক্ষণ করা যায়।
  - দ্রপ-ডাউন থেকে ভবনের ধরণ নির্বাচন করুন।
  - ভবনের আয়তন, য়ৢোর সংখ্যা, ব্যবহৃত য়ৢোরসমৃত্রের তালিকা টাইপ করে প্রদান করুন।
  - ভবনটিতে মেজেনাইন ফ্লোর আছে কি না তা "হ্যাঁ/না" টাইপ করে প্রদান করুন।
  - ভবনটি নিজস্ব মালিকানাধীন নাকি ভাড়া, সেই তথ্য টাইপ করে প্রদান করুন।

চিত্র: আবেদন পেজ (ক্রমিক ৫)

- ৭. ফরমের ক্রমিক ৬ এ প্রতিষ্ঠানের বাৎসরিক মূল্য / ভাড়াকৃত ভবনের ১০ মাসের ভাড়ার পরিমান টাকার অংকে টাইপ করে প্রদান করুন।
- ৮. ফরমের ক্রমিক ৭ এ প্রতিষ্ঠানে অগ্নি প্রতিরোধ ও নিরাপত্তা ব্যবস্থায় কি কি পদক্ষেপ নেওয়া হয়েছে তার বিবরণ টাইপ করে প্রদান করুন।
- ৯. ফরমের ক্রমিক ৮ এ আবেদনকারী এবং পরিচালক/অংশীদার/ব্যবস্থাপনা পরিষদের সাথে সংশ্লিষ্ট ব্যক্তিদের নাম, পদবী ও ঠিকানা টাইপ করে প্রদান করুন।
- ১০. ফরমের ক্রমিক ৯ এ প্রতিষ্ঠানে প্রবেশের রাষ্ট্রার প্রশম্ভতা কত ফুট তা প্রদান করুন এবং প্রতিষ্ঠান/ভবনের চৌহদ্দির বিবরণ প্রদান করুন।
- ১১. ফায়ার সার্ভিস/সিভিল ডিফেন্স থেকে যদি বহুতল বাণিজ্যিক নির্মাণের অনাপত্তি ছাড়পত্র প্রদান করা হয়ে থাকে তবে তাহি বাটনে ক্লিক করুন এবং সনদের নম্বর টাইপ করে প্রদান করুন। ছাড়পত্র না খাকলে তাহিন বাটনে ক্লিক করুন।