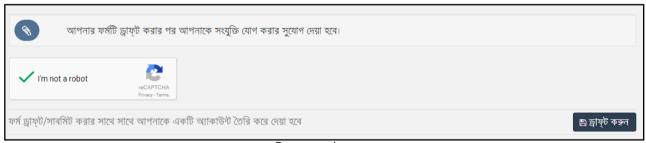

চিত্র: আবেদনকারীর একাউন্ট তৈরির তথ্যাদি

Project Id: KMS\_ILO

১৩. ক্যাপচা প্রদান করার জন্য দালাব a robot চিত্রিত স্থানে ক্সিক করুন। এর ফলে একটি ছবি দেখা যাবে এবং তাতে একটি নির্দেশনা দেওয়া খাকবে। নির্দেশনা অনুযায়ী কাজটি করুন এবং VERIFY বাটনে ক্সিক করুন।

চিত্র: ক্যাপচা