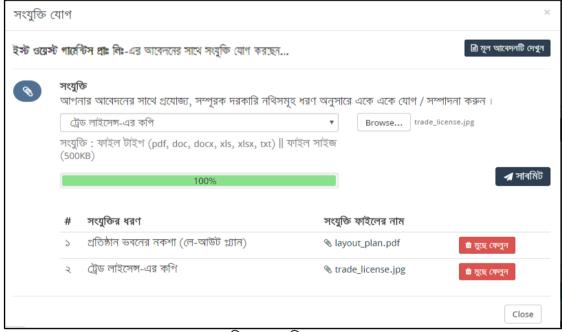

% আপনার আবেদনের সাথে প্রয়োজনীয় সংযুক্তি যোগ করতে ডানদিকের বোতামে ক্লিক করুন।

﴿ সংযুক্তি যোগ

jaki.uddin.ahmed@gmail.com হিসেবে জমা করছেন...

☑ দ্রাফ্ট করুন

✓ সাবমিট

চিত্ৰ : সংযুক্তি

১৭. এর ফলে একটি পপ আপ পেজ দেখা যাবে।

Project Id: KMS\_ILO

- ড্রপ-ডাউন থেকে সংযুক্তির ধরণ বাছাই করুন।
- Browse... বাটনে ক্লিক করে ফাইলটি নির্বাচন করুন।
- বাটনে ক্লিক ফাইলটি সিস্টেমে আপলোড হবে।
- একাধিক সংযুক্তি যোগ করতে একইভাবে যুক্ত করুন।
- সংযুক্তির পর কোন তথ্য মুছে ফেলতে

চিত্ৰ : সংযুক্তি যোগ

১৮. এই পপ-আপটি বন্ধ করার জন্য Close বাটনে ক্পিক করুন।

১৯. সবশেষে আবেদন ফরমটির বাটনে ক্লিক করুন তাহলে আবেদনটি সঠিকভাবে সাবমিট হয়ে যাবে এবং আপনাকে একটি নিশ্চিতকরণ বার্তা দেখাবে ।

চিত্র : আবেদনকারীর ড্যাশবোর্ড