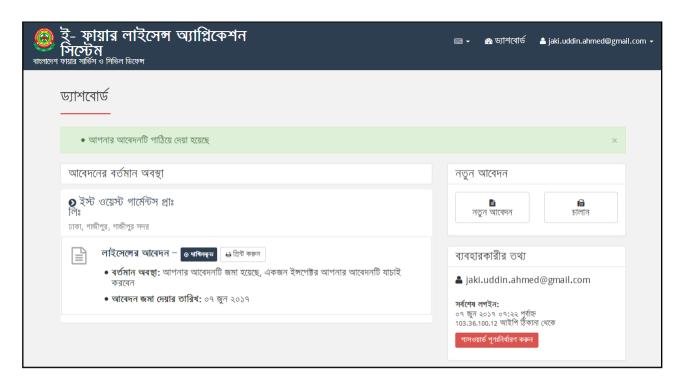

চিত্ৰ : সংযুক্তি যোগ

১৮. এই পপ-আপটি বন্ধ করার জন্য Close বাটনে ক্পিক করুন।

১৯. সবশেষে আবেদন ফরমটির বাটনে ক্লিক করুন তাহলে আবেদনটি সঠিকভাবে সাবমিট হয়ে যাবে এবং আপনাকে একটি নিশ্চিতকরণ বার্তা দেখাবে ।

চিত্র : আবেদনকারীর ড্যাশবোর্ড

[নোট: আবেদনকারী চাইলে তার ইউজার আইডি ও পাসওয়ার্ড দিয়ে ড্যাশবোর্ডে লগইন করে তার আবেদনটির অনুমোদন প্রক্রিয়ার সর্বশেষ অবস্থা দেখতে পারবেন ।]

২১. আবেদনটির অনুমোদনের পর ফায়ার সার্ভিস কর্তৃক মাশুল নির্ধারণ করা হবে। এই তথ্য ডিমান্ড নোট আকারে ড্যাশবোর্ডে দেখা যাবে। সিস্টেম অটোমেটিক একটা চালান তৈরী করবে এবং আপনি সেই চালান প্রিন্ট করে ব্যাংকে টাকা জমা করতে পারবেন।

[নোট: আবেদনকারী চাইলে তার ইউজার আইডি ও পাসওয়ার্ড দিয়ে ড্যাশবোর্ডে লগইন করে তার আবেদনটির অনুমোদন প্রক্রিয়ার সর্বশেষ অবস্থা দেখতে পারবেন ।]

১৮. আবেদনটি অনুমোদিত হলে আবেদনকারী "ফায়ার সার্ভিস ও সিভিল ডিফেন্স " অফিস থেকে প্রিন্টেড মূল লাইসেন্সটি সংগ্রহ করবেন।