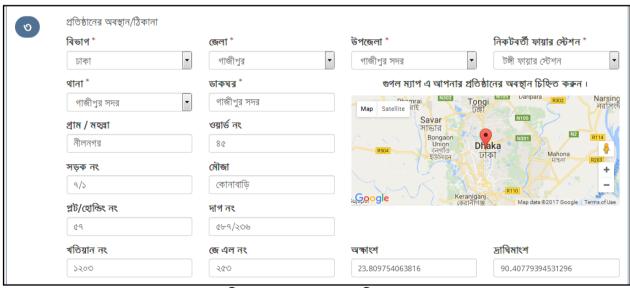

চিত্র : আবেদন পেজ (ক্রমিক ১ ও ২)

- ৪. আবেদন ফরমের ক্রমিক ৩ এ প্রতিষ্ঠানের অবস্থান ও ঠিকানা প্রদান করুন।
  - ড্রপ-ডাউন থেকে বিভাগ, জেলা, উপজেলা, থানা ও নিকটবর্তী ফায়ার স্টেশনের নাম নির্বাচন করুন।
  - ডাকঘর, গ্রাম/মহল্লা, ওয়ার্ড নং, সড়ক নং, মৌজা, প্লট/হোল্ডিং নং, দাগ নং, খতিয়ান নং ও জে এল নং এর
    তথ্যসমূহ টাইপ করে প্রদান করুন।
  - ডান পাশে গুগল ম্যাপেও প্রতিষ্ঠানটির অবস্থান চিহ্নিত করা যায়।

চিত্র: ক্যালেন্ডার

- কোন অর্থবছরের জন্য লাইসেন্সটি নবায়ন করা হচ্ছে সেই সংক্রান্ত তথ্য ড্রপ-ডাউন থেকে নির্বাচন করুন।

চিত্র: আবেদন পেজ (ক্রমিক ২)

- ৫. আবেদন ফরমের ক্রমিক ৩ এ প্রতিষ্ঠানের অবস্থান ও ঠিকানা প্রদান করুন।
  - দ্রুপ-ডাউন থেকে বিভাগ, জেলা, উপজেলা, থানা ও নিকটবর্তী ফায়ার স্টেশনের নাম নির্বাচন করুন।
  - ডাকঘর, গ্রাম/মহল্লা, ওয়ার্ড নং, সড়ক নং, মৌজা, প্লট/হোল্ডিং নং, দাগ নং, খতিয়ান নং ও জে এল নং এর
    তথ্যসমূহ টাইপ করে প্রদান করুন।
  - ডান পাশে গুগল ম্যাপেও প্রতিষ্ঠানটির অবস্থান চিহ্নিত করা যায়।