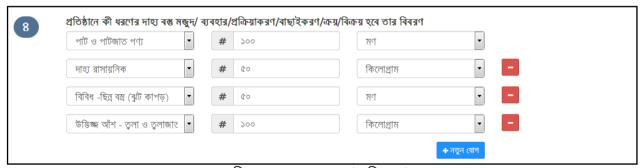

চিত্র: আবেদন পেজ (ক্রমিক ৩)

- ৫. প্রতিষ্ঠানে কী ধরণের দাহ্য বন্ধু মজুদ/ব্যবহার/প্রক্রিয়াকরণ/ক্রয়/বিক্রয় করা হবে তার বিবরণ ফরমের ক্রমিক ৪ এ সংরক্ষণ করা যায়।
  - ড্রপ ডাউন থেকে বস্তুর নাম নির্বাচন করুন,
  - পরিমাণ ফিল্ডে পরিমাণ টাইপ করুন
  - এককের ফিল্ডে ড্রপ-ডাউন থেকে একক নির্বাচন করুন।

চিত্র: আবেদন পেজ (ক্রমিক ৪)

- ৬. ভবনের তথ্যাবলী ফরমের ক্রমিক ৫ এ সংরক্ষণ করা যায়।
  - দ্রপ-ডাউন থেকে ভবনের ধরণ নির্বাচন করুন।
  - ভবনের আয়তন, য়ৢোর সংখ্যা, ব্যবহৃত য়ৢোরসমৃত্রের তালিকা টাইপ করে প্রদান করুন।
  - ভবনটিতে মেজেনাইন ফ্লোর আছে কি না তা "হ্যাঁ/না" টাইপ করে প্রদান করুন।
  - ভবনটি নিজস্ব মালিকানাধীন নাকি ভাড়া, সেই তথ্য টাইপ করে প্রদান করুন।