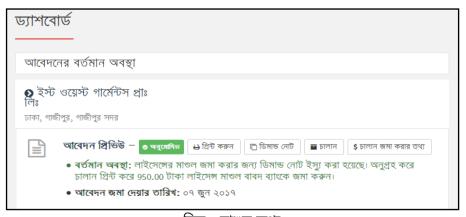

[নোট: আবেদনকারী চাইলে তার ইউজার আইডি ও পাসওয়ার্ড দিয়ে ড্যাশবোর্ডে লগইন করে তার আবেদনটির অনুমোদন প্রক্রিয়ার সর্বশেষ অবস্থা দেখতে পারবেন ।]

২১. আবেদনটির অনুমোদনের পর ফায়ার সার্ভিস কর্তৃক মাশুল নির্ধারণ করা হবে। এই তথ্য ডিমান্ড নোট আকারে ড্যাশবোর্ডে দেখা যাবে। সিস্টেম অটোমেটিক একটা চালান তৈরী করবে এবং আপনি সেই চালান প্রিন্ট করে ব্যাংকে টাকা জমা করতে পারবেন।

চিত্ৰ : মাশুল তথ্য

২২. ড্যাশবোর্ড থেকে <u>ভিমান্ত নোট</u> বাটনে ক্লিক করলে মাশুল সংক্রান্ত বিষ্ণারিত তথ্য নিম্নের মতো দেখতে পাবেন।

গণপ্রজাতন্ত্রী বাংলাদেশ সরকার
উপ সহকারী/সহকারী/উপ পরিচালকের দপ্তর
ফায়ার সার্ভিস ও সিভিল ডিফেন্স
তারিখঃ ০৭-০৬-২০১৭
ফায়ার লাইসেন্স ফি জমাদানের চাহিদা পত্র (ডিমান্ড নোট)
প্রাপক: মেসার্সঃ ইস্ট ওয়েস্ট গার্মেন্টস প্রাঃ লিঃ
ঠিকানাঃ গাজীপুর , গাজীপুর সদর, গাজীপুর সদর
জনাব
আপনার/আপনাদের গত ০৭-০৬-২০১৭ তারিখের ফায়ার লাইসেন্সের আবেদনের প্রেক্ষিতে ০১ জুলাই /২০১৫ সন হতে ৩০ জুন /২০১৬ সনের ফায়ার লাইসেন্স মাশুল বাবদ মোট
৯৫০/= টাকা ট্রেজারী চালানের মাধ্যমে অর্থনৈতিক কোড