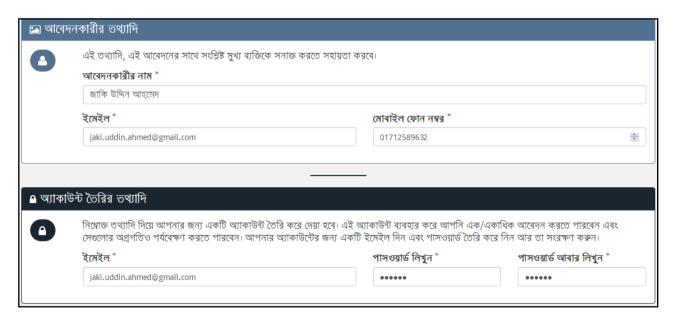

  এবং প্রক্রিয়াধীন থাকলে তাহিন ক্লিক করুন।

চিত্র: আবেদন পেজ (ক্রমিক ৬ - ১০)

১২. এর পরবর্তী দুইটি অংশে আবেদনকারীর তথ্যের ভিত্তিতে আবেদনকারীর জন্য একটি একাউন্ট তৈরি হবে।

- আবেদনকারীর নাম টাইপ করে প্রদান করুন।
- সঠিক ইমেইল টাইপ করে প্রদান করুন।
- সঠিক মোবাইল নম্বর টাইপ করে প্রদান করুন।
- পাসওয়ার্ড টাইপ করুন এবং তা নিশ্চিতকরণের জন্য পুনরায় টাইপ করুন।

চিত্র: আবেদনকারীর একাউন্ট তৈরির তথ্যাদি

Project Id: KMS\_ILO

১৩. ক্যাপচা প্রদান করার জন্য দালাব a robot চিত্রিত স্থানে ক্সিক করুন। এর ফলে একটি ছবি দেখা যাবে এবং তাতে একটি নির্দেশনা দেওয়া খাকবে। নির্দেশনা অনুযায়ী কাজটি করুন এবং VERIFY বাটনে ক্সিক করুন।